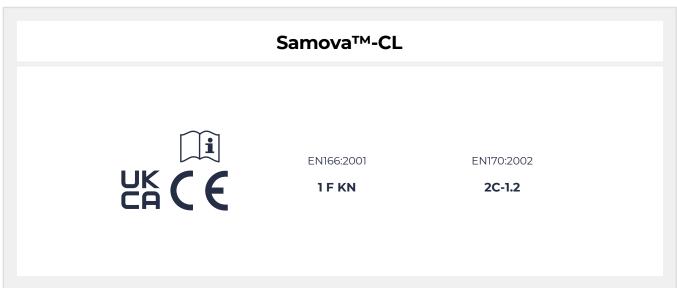

Is in conformity with Regulation 2016/425 on personal protective equipment, as amended to apply in GB and satisfies the essential health and safety requirements, as a **Category II** product. When examined, the product was in conformity with the designated standard(s): **EN166:2001, EN170:2002**.

Compliance with UKCA is demonstrated through conformity with the applicable health and safety requirements of Annex II of the PPE Regulation (EU) 2016/425 and subsequent EU Type Examination under certificate number: **CE 720186** Issued by the Notified Body: **BSI Group The Netherlands B.V.. John M. Keynesplein 9, 1066 EP Amsterdam, Netherlands** Notified body number: **2797** 